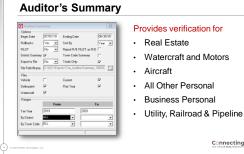

Real Estate Assessment: Sum of Real Estate and Rollbacks

Watercraft and Motors: Sum of Boats, Mtrs, Tris, Documented Vessels and Watercraft Manufacturing, Utilities an

Manufacturing, Utilities and Railroads require more information