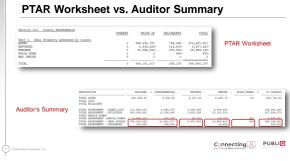

### PTAR Worksheet

|                                                                                                  | CURRENT              | PRICE YR        | DELINQUENT      | TOTAL           |
|--------------------------------------------------------------------------------------------------|----------------------|-----------------|-----------------|-----------------|
| Part 1. Real Property Assessed by County                                                         |                      |                 |                 |                 |
| ADDED                                                                                            | 0                    | 369,938,157     | 759,460         |                 |
| REFUNDED                                                                                         | 0                    | 5,438,820-      | 118,800-        | 5,557,620-      |
| ERRORED                                                                                          | 0                    | 15,398,320-     | 300,840-        |                 |
| NULLA BONA                                                                                       | 0                    | 0               | 690-            | 690-            |
| BAD CHECKS                                                                                       | 0                    | 0               | 0               | 0               |
| TOTAL                                                                                            | 0                    | 349,101,017     | 339,130         | 349,440,147     |
|                                                                                                  |                      |                 |                 |                 |
| This assessment comes from real and mobile hos                                                   |                      |                 |                 |                 |
| the Treasurer's district record contains mills                                                   | age for a county en! | ity, such as co | ounty operating | county bonds    |
| fire millage, etc.                                                                               |                      |                 |                 |                 |
| If you have a tax district which does not                                                        |                      |                 |                 |                 |
| not included here. An example is a TIF distri                                                    | lot set up in the A  | sessor's file a | is a separate d | istrict for the |
| assessment that goes to the TIF. The county of                                                   |                      |                 |                 |                 |
| If you have any Joint Industrial Parks er                                                        | itered as real esta: | e on the tax fi | le, that asses  | sment is incl-  |
| uded in the fee part (PART 3).                                                                   |                      |                 |                 |                 |
| Advance mobile homes issued during the fi<br>are included in these totals.                       | racer heat for fue a | ax year being s | eported or the  | next tax year   |
| Net charges are reported here for current                                                        |                      |                 |                 |                 |
|                                                                                                  |                      |                 |                 |                 |
| This means notices issued in the fiscal user of                                                  | t year cakes prus a  | vefunds and pul |                 |                 |
| This means notices issued in the fiscal year a                                                   | are added. Errors,   | refunds and nul | la bonag are g  |                 |
| This means notices issued in the fiscal year a<br>errors, refunds, and nulla bonas done in the f | are added. Errors,   | refunds and nul | la bonag are g  |                 |
| This means notices issued in the fiscal year a                                                   | are added. Errors,   | refunds and nul | la bonag are g  |                 |
| This means notices issued in the fiscal year a<br>errors, refunds, and nulla bonas done in the f | are added. Errors,   | refunds and nul | la bonag are g  |                 |
| This means notices issued in the fiscal year a<br>errors, refunds, and nulla bonas done in the f | are added. Errors,   | refunds and nul | la bonag are g  |                 |

### Auditor's Summary

| LETT TERM ALL<br>DERCEPTION                                                                                                                                                                   | ORD STERL                                                                                     | + SCHOLDENTALS                                                  |                  | - ERRORA                                                                              | - HULLA BORAS | - TO COLLEC                                                              |
|-----------------------------------------------------------------------------------------------------------------------------------------------------------------------------------------------|-----------------------------------------------------------------------------------------------|-----------------------------------------------------------------|------------------|---------------------------------------------------------------------------------------|---------------|--------------------------------------------------------------------------|
| TITAL ACHES<br>TITAL LOTS<br>TITAL NITLECHES                                                                                                                                                  | 281, 145.81                                                                                   | 9,635.62                                                        |                  | 8,287.64                                                                              | .00           | 280,142.4                                                                |
| TUTAL ASSESSMENT - ADDR. LITS<br>TUTAL ASSESSMENT - BUILDING<br>TUTAL MORILE NORS                                                                                                             | 133,484,530<br>240,888,920                                                                    | 4,483,743<br>10,383,943                                         |                  | 8,483,940<br>10,097,770                                                               |               | 109,041,84<br>237,194,87                                                 |
| TUTAL ASSESSMENT -HORILE HORIS<br>TUTAL ASSESSMENT - IGAL SITATE<br>TUTAL ASSESSMENT - DOLLARCES                                                                                              | 2,888,870<br>368,400,890<br>197,880                                                           | 130,427<br>14,818,327<br>188,200                                |                  | 94,780<br>15,480,440<br>18,880                                                        | 690<br>690    | 349,099,64                                                               |
| TURAL ALBCRAFT<br>TURAL VALUE - AIDCRAFT<br>TURAL SCATS, MUTCHA, TRATLEDS<br>TURAL VALUE - ROUGS MUTS, TRAS<br>TURAL VALUE - ROUGS MUTS<br>TURAL VALUE - OFFICE TURAL<br>TURAL VALUE - GAMMAN | 78<br>117,880<br>12,439<br>8,044,429<br>138,340                                               | 2,830<br>52<br>122,600<br>4,770                                 | 3,002            | 3<br>14,340<br>227<br>294,140<br>48,710                                               |               | 104,00<br>7,602,00<br>67,00                                              |
| 105AL WAIERCHAFT<br>105AL VALUE - WAIERCHAFT                                                                                                                                                  | 1,230 2,548,245                                                                               | 452<br>201,142                                                  |                  | 158,005                                                                               |               | 2,081,58                                                                 |
| 91034, 92008 4<br>20184, 92008 6 - 9804,<br>20184, 92008 6 - 9804,<br>20184, 82008 6 - 9804,<br>20184, 82008 6 - 9804,<br>20184, 9408 - 8208,<br>20184, 9408 - 8208, 4 80008                  | 8,013,680<br>7,254,120<br>2,883,830<br>144,937,440<br>5,125,338<br>183,048,676<br>180,878,628 | 429,900<br>181,430<br>137,968,840<br>138,847,180<br>138,847,180 | 14,120<br>14,170 | 1, 348, 748<br>283, 130<br>88, 800<br>149, 183, 820<br>180, 884, 180<br>181, 282, 480 |               | 7,023,45<br>7,274,22<br>3,488,86<br>183,759,45<br>3,255,35<br>179,484,45 |
| BUEAL VALUE - FILOT<br>BUEAL COUNTY DAX-FILOT                                                                                                                                                 | .00                                                                                           | .00                                                             | .00              | .00                                                                                   | .00           |                                                                          |
| TUDAL ASSESSED VALUE                                                                                                                                                                          | 846,976,765                                                                                   | 153,794,017                                                     | 8,714,960        | 146,958,490                                                                           | 690           | 828,094,04                                                               |
| LA LANKANDUT<br>ME ASSESSMENT<br>ING MAATIMENT MINT                                                                                                                                           | 170,474,420<br>17,744,420<br>27,294,220                                                       | 10,745,420<br>459,295<br>29,017,100                             |                  | 2,857,423<br>60,600<br>24,042,480                                                     | 870           | 177,434,24<br>18,245,11<br>25,552,41                                     |
| E20 Redial Tedrologies, LLC                                                                                                                                                                   |                                                                                               |                                                                 |                  |                                                                                       |               |                                                                          |

Real Estate Assessment: Sum of Real Estate and Rollbacks

Watercraft and Motors: Sum of Boats, Mtrs, Tris, Documented Vessels and Watercraft Manufacturing, Utilities an

Manufacturing, Utilities and Railroads require more information